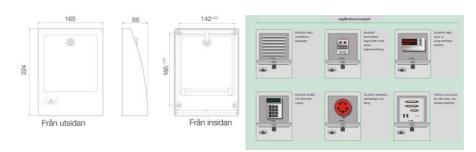

### DIMENSIONS

| Width                      | 165 mm      |
|----------------------------|-------------|
| Height                     | 224 mm      |
| Depth                      | 65 mm       |
| Weight                     | 0,4 kg      |
| MATERIAL                   |             |
| Colour                     | Light grey  |
| Flammability class         | UL94-HB     |
| Material plastic housing   | Plastic     |
| RATED OPERATING CONDITIONS |             |
| Operational temperature    | -45°C +70°C |
| Storage temperature        | -45°C +70°C |
|                            |             |