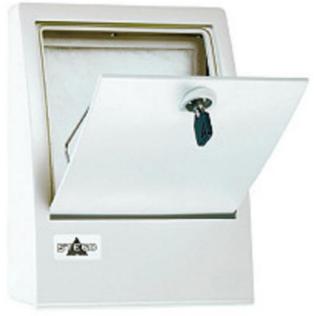

## LOCKABLE PLASTIC COVER

MA 086

08611.0-00 MA 086 Lockable plastic protective cover

- Many applications
- Weatherproof
- Resistant to UV

#### PRODUCT DESCRIPTION

The lockable door on the ventilated hood makes the equipment easily accessible while providing good protection against unauthorized persons. The cover is sealed against the wall with a rubber gasket and it is screwed firmly from the inside.